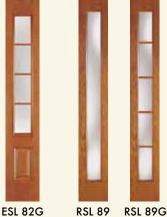

## Simulated Divided Light

Craftsman SDL with a new wide traditional flat profile provides a handcrafted appearance. Low E is provided for energy efficiency. Matching sidelights are available.

Note: Oak Wood Grain

The three panel design Craftsman door has the same Oak Grain as traditional fiberglass doors. It is available in 1, 3 and 6 Craftsman Simulated Divided Light (SDL) or decorative glass selections.

Dental Shelf available as an option.