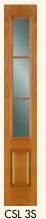

## Craftsman Fir Grain Sidelights

Matching sidelights to the Craftsman Doors with clear insulated tempered glass and the same classic Fir Grain styling which features fine vertical wood grain.

CDR 4S

CDR 6S