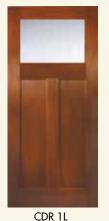

#### Craftsman Door

The two panel Craftsman Door with clear insulated tempered glass is available in 1, 3 and 6 Simulated Divided Lights. Craftsmanship and classic styling of the Fir Grain doors feature the fine vertical graining characteristic of Douglas Fir.

The low maintenance Wood Grain Poly Fiber Composite frame; standard on all fiberglass doors, is moisture, rot and insect resistant. Strength, security and durability are built into every door to last a lifetime. Optional Dental shelf is available for Craftsman two panel doors. Note: Fir Wood Grain - Clear Glass Only.