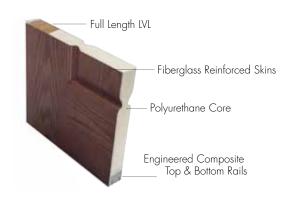

#### FIBERGLASS DOORS

Our fiberglass entry doors with exclusive Hydroshield Technology™ feature fiberglass reinforced door skins, full-length composite stiles, and composite top & bottom rails to prevent water infiltration on all six sides.

#### **FULL LENGTH COMPOSITE TOP AND BOTTOM RAILS**

Additional non-porous protection keeps water from seeping into the door and helps prevent the buildup of mold or mildew.

#### FIBERGLASS REINFORCED SKIN

Fiberglass is unmarred by the wear and tear of everyday use and is unaffected by moisture and humidity. Our doors will not rot, splinter or warp like wood, and won't dent or delaminate like steel.

#### **FULL LENGTH COMPOSITE STILES**

Fiberglass entry doors feature full length composite stiles to prevent water infiltration into the door and ensures our door will never warp, rot, or rust.

#### FULL LENGTH LVL ON THE LOCK AND HINGE SIDE

Fiberglass entry doors feature full length LVL on the lock and hinge side to provide better strength, accommodate all types of lock sets and prevent future thermal warping.