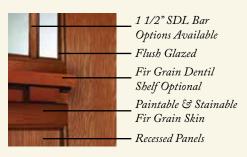

#### Craftsman Door

The two panel Craftsman Door with clear insulated tempered glass is available in 1, 3 and 6 Simulated Divided Lights. Craftsmanship and classic styling of the Fir Grain doors feature the fine vertical graining characteristic of Douglas Fir.

The low maintenance Wood Grain Poly Fiber Composite frame; standard on all fiberglass doors, is moisture, rot and insect resistant. Strength, security and durability are built into every door to last a lifetime. Optional Dental shelf is available for Craftsman two panel doors. Note: Fir Wood Grain - Clear Glass Only.

The three panel design Craftsman door has the same Oak Grain as traditional fiberglass doors. It is available in 1, 3 and 6 Craftsman Simulated Divided Light (SDL) or decorative glass selections.

Dental Shelf available as an option.