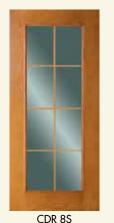

The three panel design Craftsman door has the same Oak Grain as traditional fiberglass doors. It is available in 1, 3 and 6 Craftsman Simulated Divided Light (SDL) or decorative glass selections.

Dental Shelf available as an option.