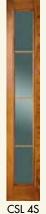

## Craftsman Fir Grain Sidelights

Matching sidelights to the Craftsman Doors with clear insulated tempered glass and the same classic Fir Grain styling which features fine vertical wood grain.

CDR 4S

CDR 6S