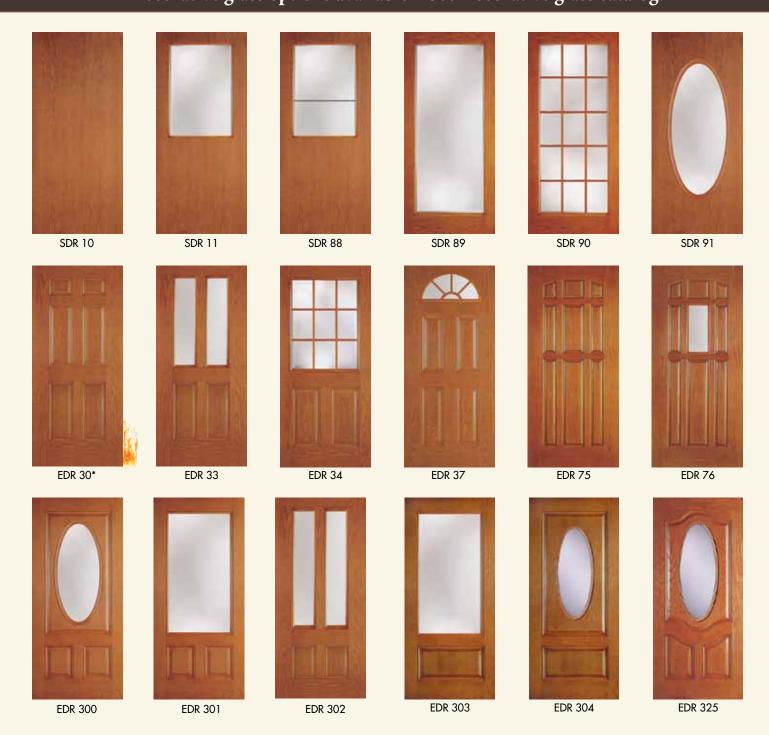

# Prefinished Insulated Clear Glass Fiberglass Doors & Sidelights Decorative glass options available - See Decorative glass catalog.

- Adds value to your home
- Leaves a lasting impression
- Energy efficient polyurethane core
- Hydroshield Technology
- Low maintenance
- 9 warranted stained finishes custom stain optional.
- Insulated clear tempered glass Low E & Decorative glass selections available.
- 16 warranted paint finishes: Two-tone finishes & custom finish options.
- Expertly crafted custom size entry systems available.