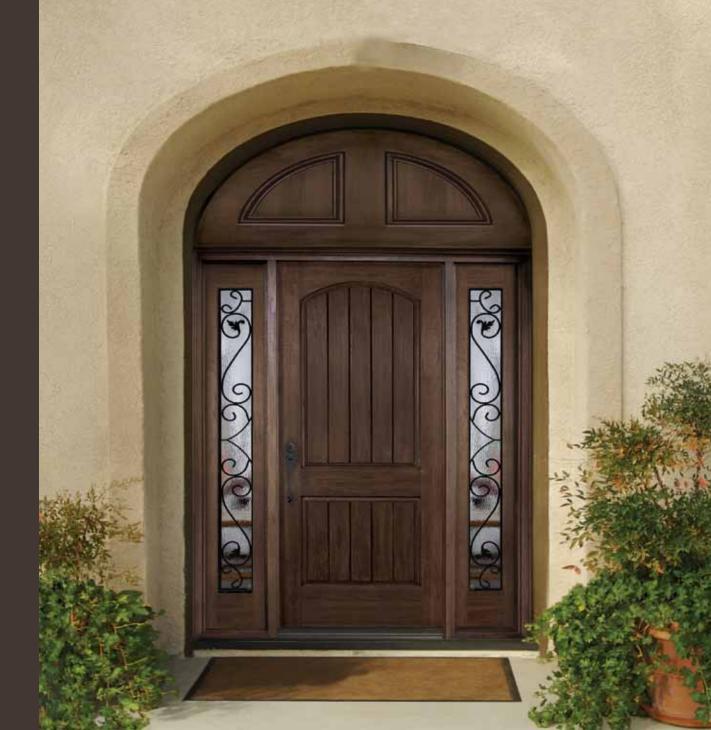

#### Rustic Door

The Rustic door provides a classic charm with contemporary appeal to any home. Each Rustic door contains deep graining and distinct plank detail that resembles true distressed wood. Fullview sidelights with Wrought Iron or Black Patina decorative glass will compliment your home's décor. (See decorative glass brochure for details.)