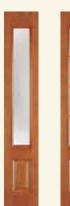

#### Craftsman Door

The two panel Craftsman Door with clear insulated tempered glass is available in 1, 3 and 6 Simulated Divided Lights. Craftsmanship and classic styling of the Fir Grain doors feature the fine vertical graining characteristic of Douglas Fir.

The low maintenance Wood Grain Poly Fiber Composite frame; standard on all fiberglass doors, is moisture, rot and insect resistant. Strength, security and durability are built into every door to last a lifetime. Optional Dental shelf is available for Craftsman two panel doors. Note: Fir Wood Grain - Clear Glass Only.