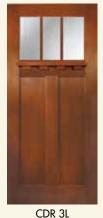

The three panel design Craftsman door has the same Oak Grain as traditional fiberglass doors. It is available in 1, 3 and 6 Craftsman Simulated Divided Light (SDL) or decorative glass selections.

Dental Shelf available as an option.