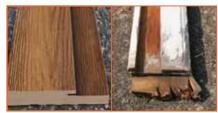

#### PFTM FRAMES

While other companies may use a few inches of composite material finger jointed to wood at the bottom of their frames, Plastpro is proud to offer 100% full-length composite frames.

#### CLOSED CELLULAR STRUCTURE

Ensures doorframe and molding will not absorb moisture and resists splitting, rotting and insect damage.

#### RIGID POLY-FIBER FORMULATION

Plastpro's unique poly-fiber formulation provides durability, support and reliable strength.

PLASTPRO PFTM FRAME

WOOD FRAME