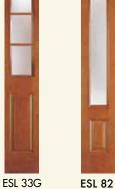

## Craftsman Fir Grain Sidelights

Matching sidelights to the Craftsman Doors with clear insulated tempered glass and the same classic Fir Grain styling which features fine vertical wood grain.

CDR 4S

CDR 6S