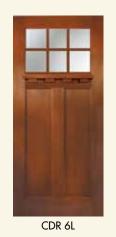

## Simulated Divided Light

Craftsman SDL with a new wide traditional flat profile provides a handcrafted appearance. Low E is provided for energy efficiency. Matching sidelights are available.

Note: Oak Wood Grain