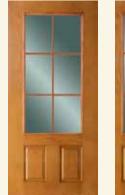

#### Craftsman Door

The two panel Craftsman Door with clear insulated tempered glass is available in 1, 3 and 6 Simulated Divided Lights. Craftsmanship and classic styling of the Fir Grain doors feature the fine vertical graining characteristic of Douglas Fir.

The low maintenance Wood Grain Poly Fiber Composite frame; standard on all fiberglass doors, is moisture, rot and insect resistant. Strength, security and durability are built into every door to last a lifetime. Optional Dental shelf is available for Craftsman two panel doors. Note: Fir Wood Grain - Clear Glass Only.