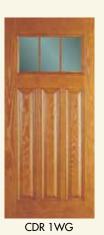

The three panel design Craftsman door has the same Oak Grain as traditional fiberglass doors. It is available in 1, 3 and 6 Craftsman Simulated Divided Light (SDL) or decorative glass selections.

Dental Shelf available as an option.

Note: Oak Wood Grain

RDR 1