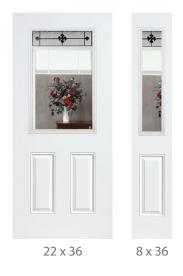

## Iberia Blinds

- Lifetime warranty
- Wrought iron with hammered glass
- Decorative wrought iron adds a unique accent to blinds and both are sealed between glass