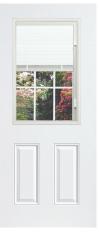

## **Blinds and Grills Between Glass**

- Lifetime warranty
- 18 mm white contoured grill
- Thermally sealed between two panes of safety tempered glass
- Coordinate the look of a home's windows and doors