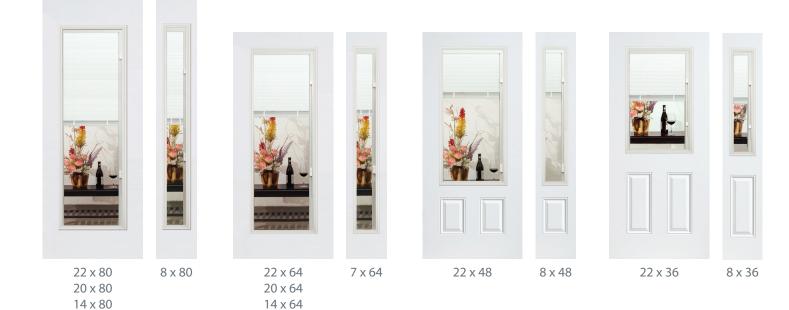

## **Earthtone Blinds**

22 x 64 20 x 64

#### Clear or Low-E

22 x 36

Clear

22 x 64

22 x 36

### **Hurricane Impact Blinds**

- Lifetime warranty
- Meets HVHZ codes for Florida and other coastal areas
- Impact PVC frame with smooth cap that covers all screws

22 x 80 20 x 80 14 x 80

22 x 64 20 x 64 14 x 64

22 x 36