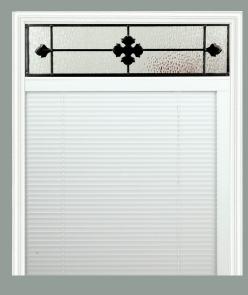

## Iberia Blinds

- Lifetime warranty
- Wrought iron with hammered glass
- Decorative wrought iron adds a unique accent to blinds and both are sealed between glass