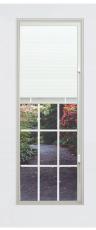

## **Blinds and Grills Between Glass**

- Lifetime warranty
- 18 mm white contoured grill
- Thermally sealed between two panes of safety tempered glass
- Coordinate the look of a home's windows and doors