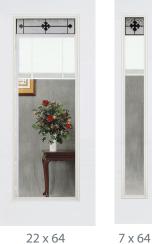

## **Blinds and Grills Between Glass**

- Lifetime warranty
- 18 mm white contoured grill
- Thermally sealed between two panes of safety tempered glass
- Coordinate the look of a home's windows and doors

Clear

22 x 64

22 x 36